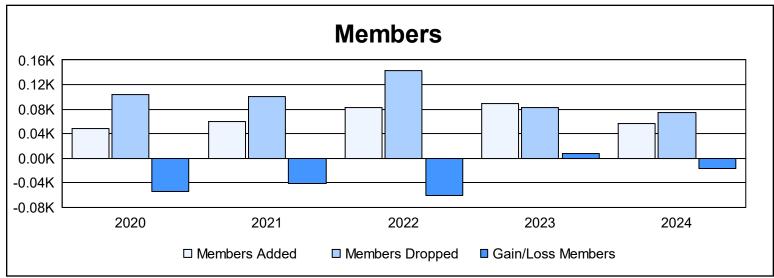

District 36 E

As of June 2024 Cumulative

| Year      | New<br>Clubs | Dropped<br>Clubs | Gain/<br>Loss<br>Clubs | New<br>Members | Charter<br>Members | Reinstate<br>Members | Transfer<br>Members | Total<br>Member<br>Added | Total<br>Members<br>Dropped | Gain/<br>Loss<br>Members |
|-----------|--------------|------------------|------------------------|----------------|--------------------|----------------------|---------------------|--------------------------|-----------------------------|--------------------------|
| 2019-2020 | 0            | 2                | -2                     | 42             | 0                  | 3                    | 3                   | 48                       | 103                         | -55                      |
| 2020-2021 | 0            | 1                | -1                     | 54             | 0                  | 6                    | 0                   | 60                       | 101                         | -41                      |
| 2021-2022 | 0            | 2                | -2                     | 52             | 0                  | 3                    | 28                  | 83                       | 143                         | -60                      |
| 2022-2023 | 0            | 2                | -2                     | 69             | 3                  | 12                   | 5                   | 89                       | 82                          | 7                        |
| 2023-2024 | 0            | 0                | 0                      | 50             | 0                  | 7                    | 0                   | 57                       | 74                          | -17                      |
| Average   | 0            | 1                | -1                     | 53             | 1                  | 6                    | 7                   | 67                       | 101                         | -33                      |