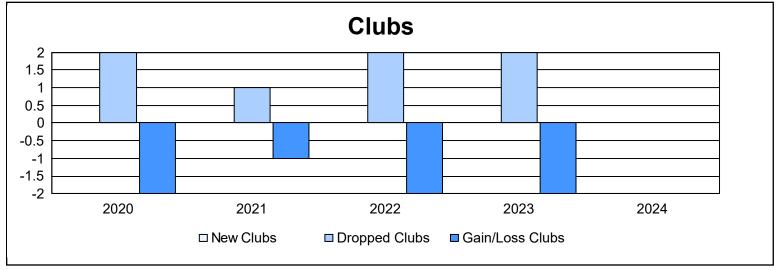

District 36 E

As of June 2024 Cumulative

| Year      | New<br>Clubs | Dropped<br>Clubs | Gain/<br>Loss<br>Clubs | New<br>Members | Charter<br>Members | Reinstate<br>Members | Transfer<br>Members | Total<br>Member<br>Added | Total<br>Members<br>Dropped | Gain/<br>Loss<br>Members |
|-----------|--------------|------------------|------------------------|----------------|--------------------|----------------------|---------------------|--------------------------|-----------------------------|--------------------------|
| 2019-2020 | 0            | 2                | -2                     | 42             | 0                  | 3                    | 3                   | 48                       | 103                         | -55                      |
| 2020-2021 | 0            | 1                | -1                     | 54             | 0                  | 6                    | 0                   | 60                       | 101                         | -41                      |
| 2021-2022 | 0            | 2                | -2                     | 52             | 0                  | 3                    | 28                  | 83                       | 143                         | -60                      |
| 2022-2023 | 0            | 2                | -2                     | 69             | 3                  | 12                   | 5                   | 89                       | 82                          | 7                        |
| 2023-2024 | 0            | 0                | 0                      | 50             | 0                  | 7                    | 0                   | 57                       | 74                          | -17                      |
| Average   | 0            | 1                | -1                     | 53             | 1                  | 6                    | 7                   | 67                       | 101                         | -33                      |